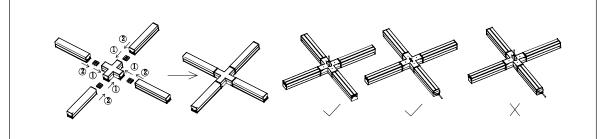

# **INSTALLATION DIAGRAM**

**NOTE:** When using the connector, kindly apply power source only from 1 end.

## X SHAPE CONNECTING DIAGRAM

Art. 359114