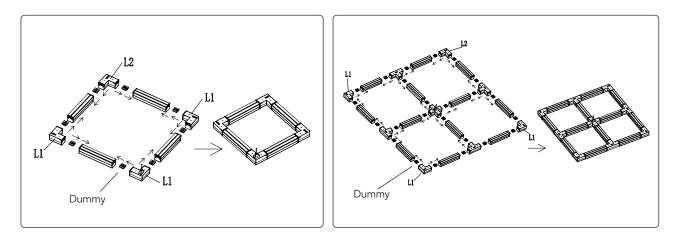

# **INSTALLATION DIAGRAM**

**NOTE:** When using the connector, kindly apply power source only from 1 end.

#### **T SHAPE CONNECTING DIAGRAM**

Art. 359115

**SPECIAL NOTE:**When making a square formation, one of the connectors to be used should be a dummy connector which is provided together **with** 