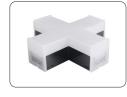

WEEE Number: 80133970

# **INSTRUCTION MANUAL** LINEAR ACCESSORIES

COMPATIBLE WITH VT-4140















### TECHNICAL DATA

| SKU                          | SHAPE       | WATTS | LUMENS  | CRI | DF   | BEAM<br>ANGLE | INPUT POWER             | IP<br>RATING | DIMENSION        |
|------------------------------|-------------|-------|---------|-----|------|---------------|-------------------------|--------------|------------------|
| 10140, 10141<br>10142, 10143 | X Connector | 12W   | 1200Lm  | >80 | >0.9 | 120°          | AC:220-240V<br>50/60 Hz | IP20         | 181X181X58mm     |
| 10170,10171<br>10172,23002   | T Connector | 10W   | 1000 Lm | >80 | >0.9 | 120°          | AC:220-240V<br>50/60 Hz | IP20         | 181x116.5x58mm   |
| 10173, 10174<br>10175, 10176 | L Connector | 8W    | 800 Lm  | >80 | >0.9 | 120°          | AC:220-240V<br>50/60 Hz | IP20         | 116.5x116.5x58m