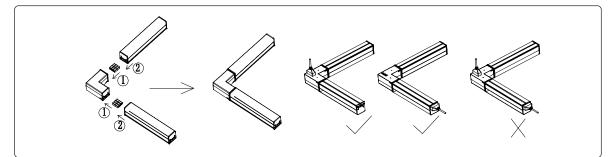

# **INSTALLATION DIAGRAM**

**NOTE:** When using the connector, kindly apply power source only from 1 end.

### L SHAPE CONNECTING DIAGRAM

Art. 359116