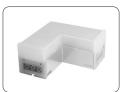

WEEE Number: 80133970

# **INSTRUCTION MANUAL** LINEAR ACCESSORIES

COMPATIBLE WITH VT-4140















### TECHNICAL DATA

| SKU                          | SHAPE       | WATTS | LUMENS  | CRI | DF   | BEAM<br>ANGLE | INPUT POWER             | IP<br>RATING | DIMENSION        |
|------------------------------|-------------|-------|---------|-----|------|---------------|-------------------------|--------------|------------------|
| 10140, 10141<br>10142, 10143 | X Connector | 12W   | 1200Lm  | >80 | >0.9 | 120°          | AC:220-240V<br>50/60 Hz | IP20         | 181X181X58mm     |
| 10170,10171<br>10172,23002   | T Connector | 10W   | 1000 Lm | >80 | >0.9 | 120°          | AC:220-240V<br>50/60 Hz | IP20         | 181x116.5x58mm   |
| 10173, 10174<br>10175, 10176 | L Connector | 8W    | 800 Lm  | >80 | >0.9 | 120°          | AC:220-240V<br>50/60 Hz | IP20         | 116.5x116.5x58mm |

##