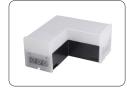

WEEE Number: 80133970

# **INSTRUCTION MANUAL** LINEAR ACCESSORIES

COMPATIBLE WITH VT-4140















### TECHNICAL DATA

| SKU                          | SHAPE       | WATTS | LUMENS  | CRI | DF   | BEAM<br>ANGLE | INPUT POWER             | IP<br>RATING | DIMENSION        |
|------------------------------|-------------|-------|---------|-----|------|---------------|-------------------------|--------------|------------------|
| 10140, 10141<br>10142, 10143 | X Connector | 12W   | 1200Lm  | >80 | >0.9 | 120°          | AC:220-240V<br>50/60 Hz | IP20         | 181X181X58mm     |
| 10170,10171<br>10172,23002   | T Connector | 10W   | 1000 Lm | >80 | >0.9 | 120°          | AC:220-240V<br>50/60 Hz | IP20         | 181x116.5x58mm   |
| 10173, 10174<br>10175, 10176 | L Connector | 8W    | 800 Lm  | >80 | >0.9 | 120°          | AC:220-240V<br>50/60 Hz | IP20         | 116.5x116.5x58mm