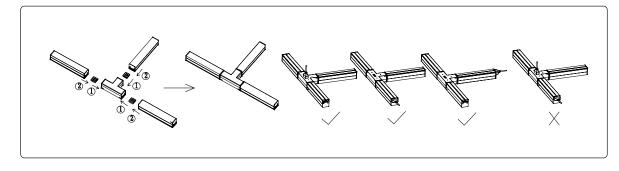

# **INSTALLATION DIAGRAM**

**NOTE:** When using the connector, kindly apply power source only from 1 end.

#### **T SHAPE CONNECTING DIAGRAM**

Art. 359115

**SPECIAL NOTE:**When making a square formation, one of the connectors to be used should be a dummy connector which is provided together **with** 