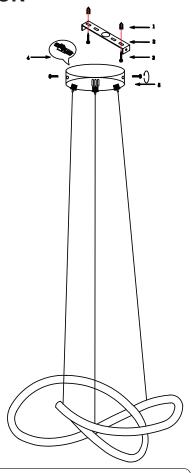

#### INSTALLATION INSTRUCTION

#### WIRING DIAGRAM

☐ Neutral Supply can be Blue or Black Ground Supply Can be Green-yellow Live Supply Can be Red or Brown

- 1. Switch off the power before starting the installation.
- 2. Use screws to fix mounting bar to the junction box.
- 3. Make the wire connections with connectors.
- Connect the live wire (L) from fitting to the live wire from main power supply.
- Connect the neutral wire (N) from fitting to the neutral wire from main power supply.
- Connect the earth wire from fitting to the earth wire from main power supply.
- Please pay close attention and make sure the wires are not exposed outside when wiring connections.
- 4. Use screws to fix canopy to mounting bar.
- 5. Check if the installation is completed and turn on the power.