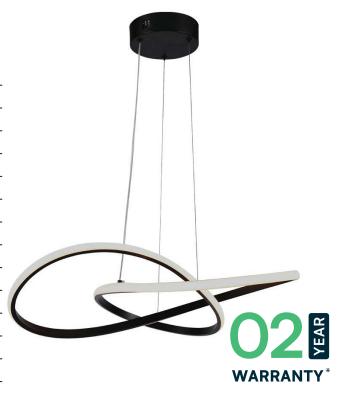

#### **TECHNICAL DATA**

| MODEL        | VT-7799            |
|--------------|--------------------|
| SKU          | 8012, 8014         |
| WATTS        | 12 W               |
| LUMENS       | 2540 Lm            |
| BEAM ANGLE   | 180°               |
| BODY TYPE    | Metal              |
| INPUT POWER  | AC: 220-240V, 50Hz |
| CRI          | >80                |
| IP RATING    | IP20               |
| LIFE SPAN    | 20,000 Hours       |
| ON/OFF CYCLE | >15,000 Times      |
| BASE SIZE    | 140x350 mm         |
| DIMENSION    | Ø 500 mm           |
|              |                    |