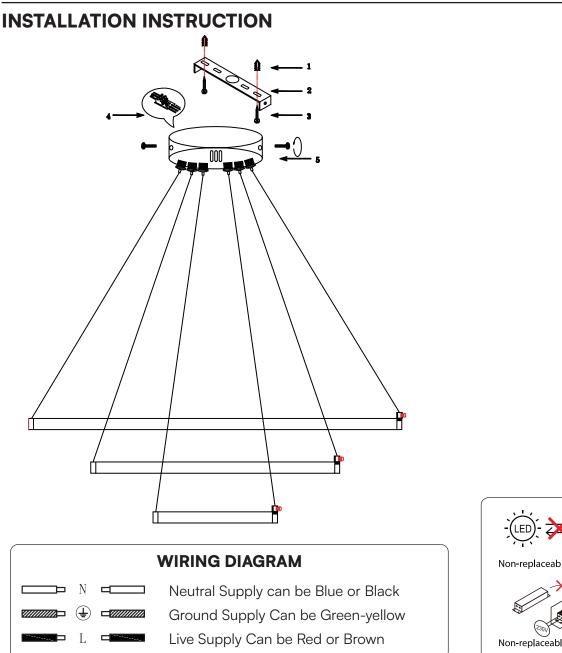

Non-replaceable light source

- 1. Switch off the power before starting the installation.
- 2. Use screws to fix mounting bar to the junction box.
- 3. Make the wire connections with connectors.
- Connect the live wire (L) from fitting to the live wire from main power supply.
- Connect the neutral wire (N) from fitting to the neutral wire from main power supply.
- Connect the earth wire from fitting to the earth wire from main power supply.
- Please pay close attention and make sure the wires are not exposed outside when wiring connections.
- 4. Use screws to fix canopy to mounting bar.
- 5. Check if the installation is completed and turn on the power.

**Note:** This light is designed with adjustable height, press the pin on the canopy to adjust the height of the light.